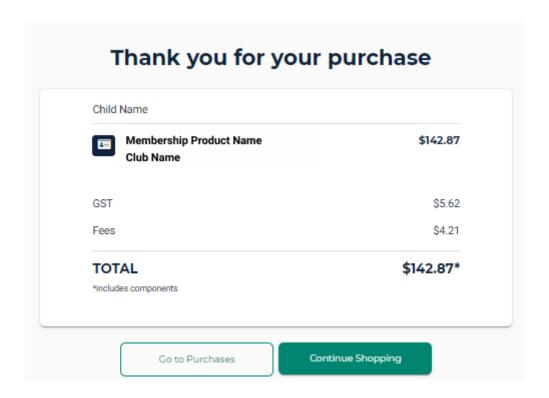

A screen saying 'Thank you for your purchase' shows with a summary of your purchases and a confirmation email will be sent to your registered email address.