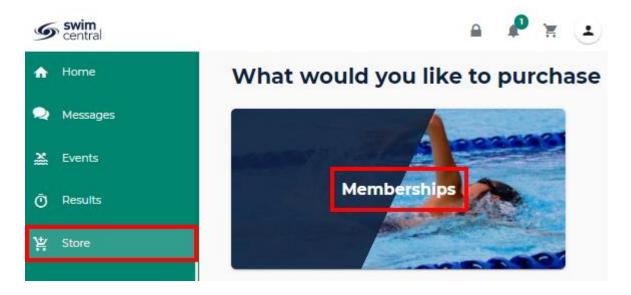

# **How To Purchase A Membership**

To become a member of a club/organisation, participants will need to purchase a membership product with that club/organisation in Swim Central.

### STEP 1.

Login to Swim Central and select the padlock at the top right corner and enter your 'PIN'



NB. If you are an individual not attached to a family group purchasing for yourself you will not require a pin

### STEP 2.

From the menu options select Store, Select Memberships



### STEP 3.

Search for your club by club/organisation, postcode or suburb

Select the member who you are purchasing a membership for

### Select the member



## STEP 4.

A list of available memberships for which they meet the age criteria will display.

Select the appropriate membership by selecting 'Add to Cart for *John*' at the bottom of the product tile

Please note that membership filtering for age is based on the age of the member on the membership start date.



Continue to add memberships to your cart by selecting the member and then finding the appropriate membership then adding to cart as required.

#### STEP 5.

Once all memberships have been added to your cart

Select Shopping Trolley at the tope of the page



## At the Checkout

- 1. Confirm all details are correct and as