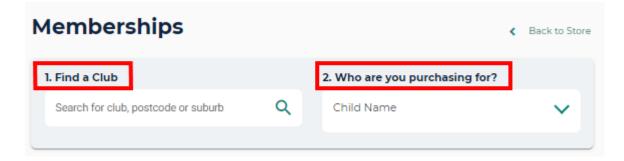

### STEP 3.

Search for your club by club/organisation, postcode or suburb

Select the member who you are purchasing a membership for

### Select the member