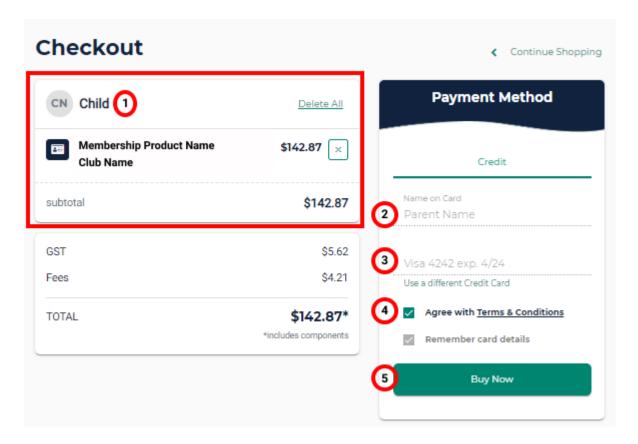

## At the Checkout

- 1. Confirm all details are correct and assigned to the correct name
- 2. Enter name on credit card
- 3. Enter card number, expiry date and CVC
- 4. Read and agree with Terms and Conditions
- 5. Select 'Buy Now'