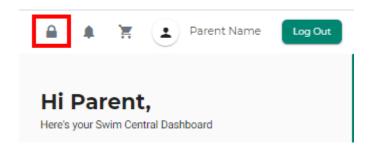

### STEP 1.

Login to Swim Central and select the padlock at the top right corner and enter your 'PIN'

NB. If you are an individual not attached to a family group purchasing for yourself you will not require a pin