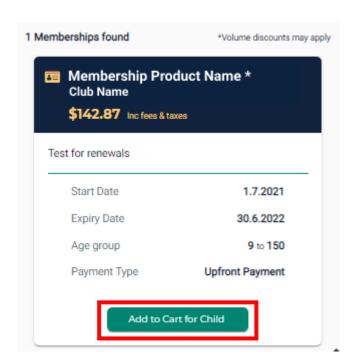

## STEP 4.

A list of available memberships for which they meet the age criteria will display.

Select the appropriate membership by selecting 'Add to Cart for *John*' at the bottom of the product tile

Please note that membership filtering for age is based on the age of the member on the membership start date.